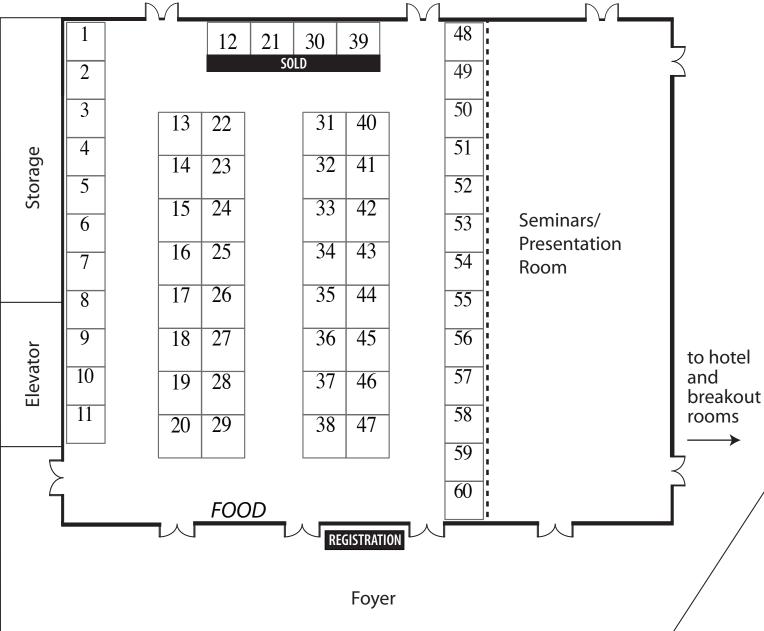

## **EXHIBIT SPACE APPLICATION**

|                                                                                                                                                                                                                                                                                                                                                                                                                                                                                                                                                                                                                                                                                                                                                                                                                                                                                                                                                                                                                                                                                                                                                                                                                                                                                                                                                                                                                                                                                                                                                                                                                                                                                                                                                                                                                                                                                                                                                                                                                                                                                                                                | ow Passport)                                                                                                                          |                                                                                                                                                             |
|--------------------------------------------------------------------------------------------------------------------------------------------------------------------------------------------------------------------------------------------------------------------------------------------------------------------------------------------------------------------------------------------------------------------------------------------------------------------------------------------------------------------------------------------------------------------------------------------------------------------------------------------------------------------------------------------------------------------------------------------------------------------------------------------------------------------------------------------------------------------------------------------------------------------------------------------------------------------------------------------------------------------------------------------------------------------------------------------------------------------------------------------------------------------------------------------------------------------------------------------------------------------------------------------------------------------------------------------------------------------------------------------------------------------------------------------------------------------------------------------------------------------------------------------------------------------------------------------------------------------------------------------------------------------------------------------------------------------------------------------------------------------------------------------------------------------------------------------------------------------------------------------------------------------------------------------------------------------------------------------------------------------------------------------------------------------------------------------------------------------------------|---------------------------------------------------------------------------------------------------------------------------------------|-------------------------------------------------------------------------------------------------------------------------------------------------------------|
| Address                                                                                                                                                                                                                                                                                                                                                                                                                                                                                                                                                                                                                                                                                                                                                                                                                                                                                                                                                                                                                                                                                                                                                                                                                                                                                                                                                                                                                                                                                                                                                                                                                                                                                                                                                                                                                                                                                                                                                                                                                                                                                                                        |                                                                                                                                       |                                                                                                                                                             |
| City                                                                                                                                                                                                                                                                                                                                                                                                                                                                                                                                                                                                                                                                                                                                                                                                                                                                                                                                                                                                                                                                                                                                                                                                                                                                                                                                                                                                                                                                                                                                                                                                                                                                                                                                                                                                                                                                                                                                                                                                                                                                                                                           | Prov/State                                                                                                                            | Postal/Zip Code                                                                                                                                             |
| elephone                                                                                                                                                                                                                                                                                                                                                                                                                                                                                                                                                                                                                                                                                                                                                                                                                                                                                                                                                                                                                                                                                                                                                                                                                                                                                                                                                                                                                                                                                                                                                                                                                                                                                                                                                                                                                                                                                                                                                                                                                                                                                                                       | Fax                                                                                                                                   |                                                                                                                                                             |
| mail                                                                                                                                                                                                                                                                                                                                                                                                                                                                                                                                                                                                                                                                                                                                                                                                                                                                                                                                                                                                                                                                                                                                                                                                                                                                                                                                                                                                                                                                                                                                                                                                                                                                                                                                                                                                                                                                                                                                                                                                                                                                                                                           |                                                                                                                                       |                                                                                                                                                             |
| Vebsite                                                                                                                                                                                                                                                                                                                                                                                                                                                                                                                                                                                                                                                                                                                                                                                                                                                                                                                                                                                                                                                                                                                                                                                                                                                                                                                                                                                                                                                                                                                                                                                                                                                                                                                                                                                                                                                                                                                                                                                                                                                                                                                        |                                                                                                                                       |                                                                                                                                                             |
| Contact Personote: All Show information will be addressed to the                                                                                                                                                                                                                                                                                                                                                                                                                                                                                                                                                                                                                                                                                                                                                                                                                                                                                                                                                                                                                                                                                                                                                                                                                                                                                                                                                                                                                                                                                                                                                                                                                                                                                                                                                                                                                                                                                                                                                                                                                                                               |                                                                                                                                       | Title                                                                                                                                                       |
|                                                                                                                                                                                                                                                                                                                                                                                                                                                                                                                                                                                                                                                                                                                                                                                                                                                                                                                                                                                                                                                                                                                                                                                                                                                                                                                                                                                                                                                                                                                                                                                                                                                                                                                                                                                                                                                                                                                                                                                                                                                                                                                                | contact person at the above address, uni                                                                                              | ess otherwise indicated.                                                                                                                                    |
| PRODUCTS/SERVICES Please provide a brief descripti                                                                                                                                                                                                                                                                                                                                                                                                                                                                                                                                                                                                                                                                                                                                                                                                                                                                                                                                                                                                                                                                                                                                                                                                                                                                                                                                                                                                                                                                                                                                                                                                                                                                                                                                                                                                                                                                                                                                                                                                                                                                             | on of product and/or so                                                                                                               | rvice to be exhibited as they                                                                                                                               |
| hould appear in your <b>FREE</b> Sh                                                                                                                                                                                                                                                                                                                                                                                                                                                                                                                                                                                                                                                                                                                                                                                                                                                                                                                                                                                                                                                                                                                                                                                                                                                                                                                                                                                                                                                                                                                                                                                                                                                                                                                                                                                                                                                                                                                                                                                                                                                                                            |                                                                                                                                       |                                                                                                                                                             |
|                                                                                                                                                                                                                                                                                                                                                                                                                                                                                                                                                                                                                                                                                                                                                                                                                                                                                                                                                                                                                                                                                                                                                                                                                                                                                                                                                                                                                                                                                                                                                                                                                                                                                                                                                                                                                                                                                                                                                                                                                                                                                                                                |                                                                                                                                       |                                                                                                                                                             |
|                                                                                                                                                                                                                                                                                                                                                                                                                                                                                                                                                                                                                                                                                                                                                                                                                                                                                                                                                                                                                                                                                                                                                                                                                                                                                                                                                                                                                                                                                                                                                                                                                                                                                                                                                                                                                                                                                                                                                                                                                                                                                                                                |                                                                                                                                       |                                                                                                                                                             |
|                                                                                                                                                                                                                                                                                                                                                                                                                                                                                                                                                                                                                                                                                                                                                                                                                                                                                                                                                                                                                                                                                                                                                                                                                                                                                                                                                                                                                                                                                                                                                                                                                                                                                                                                                                                                                                                                                                                                                                                                                                                                                                                                |                                                                                                                                       |                                                                                                                                                             |
|                                                                                                                                                                                                                                                                                                                                                                                                                                                                                                                                                                                                                                                                                                                                                                                                                                                                                                                                                                                                                                                                                                                                                                                                                                                                                                                                                                                                                                                                                                                                                                                                                                                                                                                                                                                                                                                                                                                                                                                                                                                                                                                                |                                                                                                                                       |                                                                                                                                                             |
|                                                                                                                                                                                                                                                                                                                                                                                                                                                                                                                                                                                                                                                                                                                                                                                                                                                                                                                                                                                                                                                                                                                                                                                                                                                                                                                                                                                                                                                                                                                                                                                                                                                                                                                                                                                                                                                                                                                                                                                                                                                                                                                                |                                                                                                                                       |                                                                                                                                                             |
| EYHIRIT SDACE                                                                                                                                                                                                                                                                                                                                                                                                                                                                                                                                                                                                                                                                                                                                                                                                                                                                                                                                                                                                                                                                                                                                                                                                                                                                                                                                                                                                                                                                                                                                                                                                                                                                                                                                                                                                                                                                                                                                                                                                                                                                                                                  |                                                                                                                                       |                                                                                                                                                             |
| EXHIBIT SPACE To request and hold space for 7                                                                                                                                                                                                                                                                                                                                                                                                                                                                                                                                                                                                                                                                                                                                                                                                                                                                                                                                                                                                                                                                                                                                                                                                                                                                                                                                                                                                                                                                                                                                                                                                                                                                                                                                                                                                                                                                                                                                                                                                                                                                                  | davs. please fax this ar                                                                                                              | oplication to 289-389-2539.                                                                                                                                 |
| To request and hold space for 7                                                                                                                                                                                                                                                                                                                                                                                                                                                                                                                                                                                                                                                                                                                                                                                                                                                                                                                                                                                                                                                                                                                                                                                                                                                                                                                                                                                                                                                                                                                                                                                                                                                                                                                                                                                                                                                                                                                                                                                                                                                                                                |                                                                                                                                       | oplication to 289-389-2539. hairs, and one (1) complimentary                                                                                                |
| Forequest and hold space for 7<br>Exhibit Space rental includes: o<br>egistration for Friday March 23                                                                                                                                                                                                                                                                                                                                                                                                                                                                                                                                                                                                                                                                                                                                                                                                                                                                                                                                                                                                                                                                                                                                                                                                                                                                                                                                                                                                                                                                                                                                                                                                                                                                                                                                                                                                                                                                                                                                                                                                                          | one (1) 6' table, two (2) cl<br>3, 2018. All Exhibit Spac                                                                             | -                                                                                                                                                           |
| To request and hold space for 7<br>Exhibit Space rental includes: o                                                                                                                                                                                                                                                                                                                                                                                                                                                                                                                                                                                                                                                                                                                                                                                                                                                                                                                                                                                                                                                                                                                                                                                                                                                                                                                                                                                                                                                                                                                                                                                                                                                                                                                                                                                                                                                                                                                                                                                                                                                            | one (1) 6' table, two (2) cl<br>3, 2018. All Exhibit Spac                                                                             | hairs, and one (1) complimentary                                                                                                                            |
| To request and hold space for 7<br>Exhibit Space rental includes: o<br>egistration for Friday March 23<br>erved basis. See floor plan for                                                                                                                                                                                                                                                                                                                                                                                                                                                                                                                                                                                                                                                                                                                                                                                                                                                                                                                                                                                                                                                                                                                                                                                                                                                                                                                                                                                                                                                                                                                                                                                                                                                                                                                                                                                                                                                                                                                                                                                      | one (1) 6' table, two (2) cl<br>3, 2018. All Exhibit Spac<br>exhibit layout.                                                          | hairs, and one (1) complimentary                                                                                                                            |
| To request and hold space for 7<br>Exhibit Space rental includes: o<br>egistration for Friday March 23<br>erved basis. See floor plan for                                                                                                                                                                                                                                                                                                                                                                                                                                                                                                                                                                                                                                                                                                                                                                                                                                                                                                                                                                                                                                                                                                                                                                                                                                                                                                                                                                                                                                                                                                                                                                                                                                                                                                                                                                                                                                                                                                                                                                                      | one (1) 6' table, two (2) cl<br>3, 2018. All Exhibit Spac<br>exhibit layout.                                                          | hairs, and one (1) complimentary<br>e is allocated on a first come, firs                                                                                    |
| To request and hold space for 7 in the property of the propert | one (1) 6' table, two (2) cl<br>3, 2018. All Exhibit Spac<br>exhibit layout.<br>2nd choice:<br>al for OARA Members                    | hairs, and one (1) complimentary e is allocated on a first come, firs  3rd choice: \$730 + 13%HST                                                           |
| To request and hold space for 7 exhibit Space rental includes: 0 egistration for Friday March 23 erved basis. See floor plan for Booth#: 1st choice:  Exhibit Space Rates:  10' x 8' Exhibit Booth Rental                                                                                                                                                                                                                                                                                                                                                                                                                                                                                                                                                                                                                                                                                                                                                                                                                                                                                                                                                                                                                                                                                                                                                                                                                                                                                                                                                                                                                                                                                                                                                                                                                                                                                                                                                                                                                                                                                                                      | one (1) 6' table, two (2) cl<br>3, 2018. All Exhibit Spac<br>exhibit layout.<br>2nd choice:<br>al for OARA Members                    | hairs, and one (1) complimentary e is allocated on a first come, firs  3rd choice: \$730 + 13%HST                                                           |
| co request and hold space for 7 cxhibit Space rental includes: 0 egistration for Friday March 23 erved basis. See floor plan for Booth#: 1st choice:  Exhibit Space Rates:  10' x 8' Exhibit Booth Rental 10' x 8' Exhib | one (1) 6' table, two (2) cl<br>3, 2018. All Exhibit Space<br>exhibit layout.  2nd choice:  al for OARA Members                       | hairs, and one (1) complimentary e is allocated on a first come, firs  3rd choice: \$730 + 13%HST \$1,000 + 13%HST                                          |
| ixhibit Space rental includes: of egistration for Friday March 23 erved basis. See floor plan for Booth#: 1st choice:  10'x 8'Exhibit Booth Rental  8'x 8'Exhibit Booth Rental                                                                                                                                                                                                                                                                                                                                                                                                                                                                                                                                                                                                                                                                                                                                                                                                                                                                                                                                                                                                                                                                                                                                                                                                                                                                                                                                                                                                                                                                                                                                                                                                                                                                                                                                                                                                                                                                                                                                                 | one (1) 6' table, two (2) cl<br>B, 2018. All Exhibit Space<br>exhibit layout.  2nd choice:<br>al for OARA Members<br>for OARA Members | hairs, and one (1) complimentary<br>e is allocated on a first come, firs<br>3rd choice:<br>\$730 + 13%HST<br>\$1,000 + 13%HST                               |
| ixhibit Space rental includes: of egistration for Friday March 23 erved basis. See floor plan for Booth#: 1st choice:    10'x 8'Exhibit Booth Rental                                                                                                                                                                                                                                                                                                                                                                                                                                                                                                                                                                                                                                                                                                                                                                                                                                                                                                                                                                                                                                                                                                                                                                                                                                                                                                                                                                                                                                                                                                                                                                                                                                                                                                                                                                                                                                                                                                                                                                           | one (1) 6' table, two (2) class, 2018. All Exhibit Space exhibit layout.  2nd choice:al for OARA Members                              | hairs, and one (1) complimentary<br>e is allocated on a first come, firs<br>3rd choice:<br>\$730 + 13%HST<br>\$1,000 + 13%HST<br>\$630 + 13%HST             |
| To request and hold space for 7 Exhibit Space rental includes: 0 egistration for Friday March 23 served basis. See floor plan for Booth#: 1st choice:  Exhibit Space Rates:  10'x 8' Exhibit Booth Rental  8'x 8' Exhibit Booth Rental                                                                                                                                                                                                                                                                                                                                                                                                                                                                                                                                                                                                                                                                                                                                                                                                                                                                                                                                                                                                                                                                                                                                                                                                                                                                                                                                                                                                                                                                                                                                                                                                                                                                                                                                                                                                                                                                                         | one (1) 6' table, two (2) cl<br>3, 2018. All Exhibit Space<br>exhibit layout.  2nd choice:  al for OARA Members                       | hairs, and one (1) complimentary e is allocated on a first come, firs  3rd choice: \$730 + 13%HST\$1,000 + 13%HST\$630 + 13%HST\$900 + 13%HST\$900 + 13%HST |
| corequest and hold space for 7 xhibit Space rental includes: of egistration for Friday March 23 erved basis. See floor plan for sooth#: 1st choice:    xhibit Space Rates:                                                                                                                                                                                                                                                                                                                                                                                                                                                                                                                                                                                                                                                                                                                                                                                                                                                                                                                                                                                                                                                                                                                                                                                                                                                                                                                                                                                                                                                                                                                                                                                                                                                                                                                                                                                                                                                                                                                                                     | one (1) 6' table, two (2) cl<br>3, 2018. All Exhibit Space<br>exhibit layout.  2nd choice:  al for OARA Members                       | hairs, and one (1) complimentary e is allocated on a first come, firs  3rd choice: \$730 + 13%HST\$1,000 + 13%HST\$630 + 13%HST\$900 + 13%HST\$900 + 13%HST |