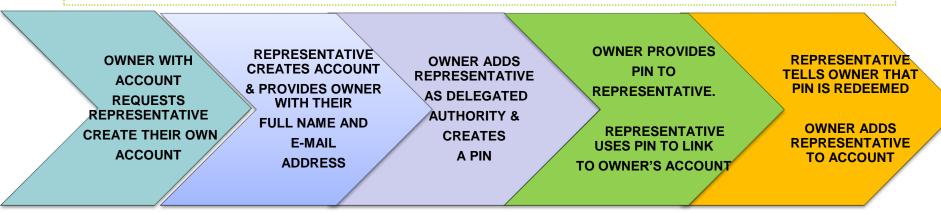

#### Scenario B: Consultant or Employee Filling Out Registration

- In this scenario, an employee or consultant is supporting the registration.
- The Business Accountable Person (i.e. business owner) needs to make them a "Delegated Authority" to allow them to work on the application.
- <u>Do not share your user name and password</u>. Separate accounts need to be created when different people will be working on the same registration.
- The business owner (through their own ONe-Key account) completes the certification to legally bind the company.