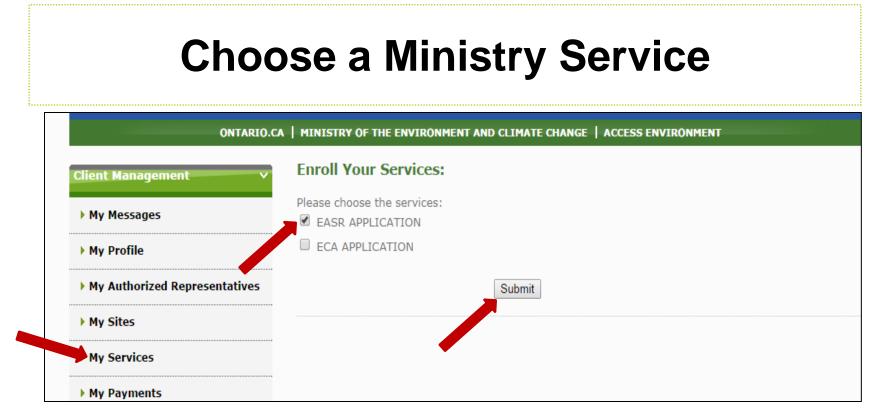

|   | Client Management V           |         |
|---|-------------------------------|---------|
|   | My Messages                   |         |
|   | My Profile                    |         |
|   | My Authorized Representatives |         |
|   | ► My Sites                    |         |
|   | My Services                   |         |
| 4 | My Payments                   | ()~     |
| 4 | My Links                      | Ontario |

To view, modify delete existing draft EASRs and create a new EASRs:

- 1. Click on My Services
- 2. Select the service (i.e. **EASR APPLICATION**)
- 3. Click Submit.

- Choose the service action: Create EASR from drop down menu
- Services Table: List of registered EASRs that have been submitted and paid for
- Service Applications: Draft EASRs