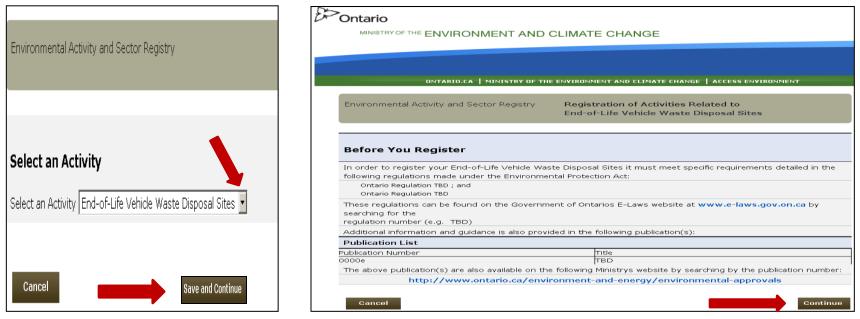

### Select Activity Related to Your Business

In the Environmental Activity and Sector Registry page:

- 1. Choose Select an Activity from drop down menu
- 2. Click Save and Continue.

In the **Before You Register** page, the applicable EASR regulation, information and guidance can be referenced (if desired)

Click Continue

#### Read General Instructions on Registering your Activity

Environmental Activity and Sector Registry

Registration of Activities Related to End-of-Life Vehicle Waste Disposal Sites