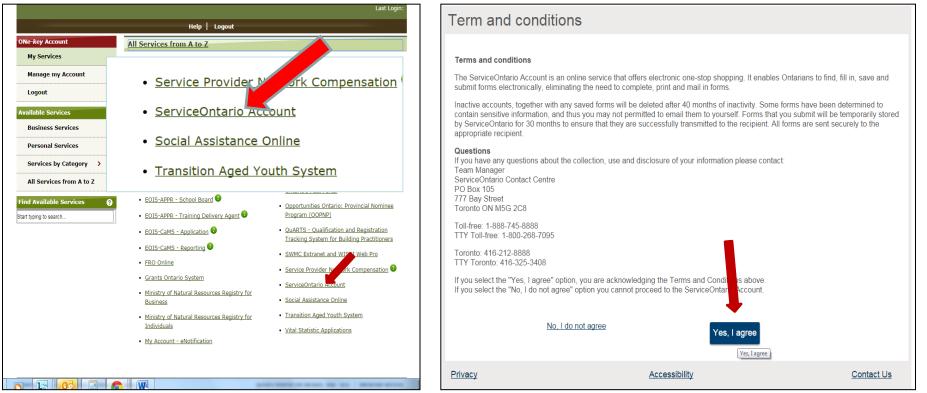

## **Accessing MOECC Service**

- Click on ServiceOntario Account
- · Read Terms and conditions about the account
- Confirm if you agree