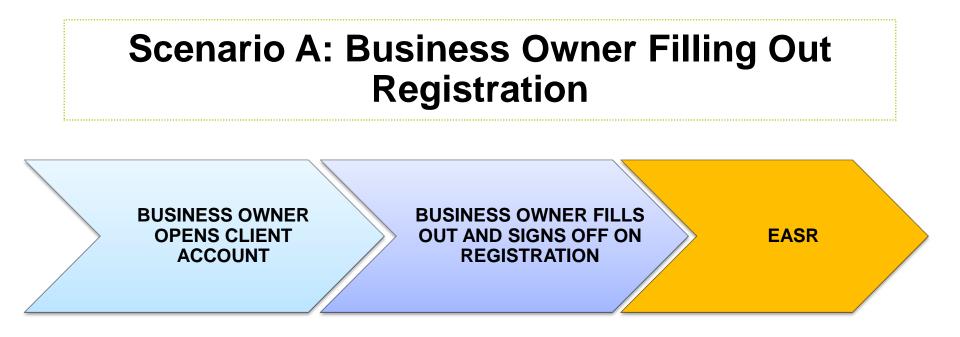

- In this scenario, the Client Account is the Business Accountable Person's account (i.e. the business owner).
- If the business owner is the only person registering for an EASR, then the Client Account is the only account you need to register and verify the registration.
- Only someone with the <u>authority to legally bind the company</u> should be signing off on the registration through their own ONe-Key account! This message appears on the page where the registration is verified.