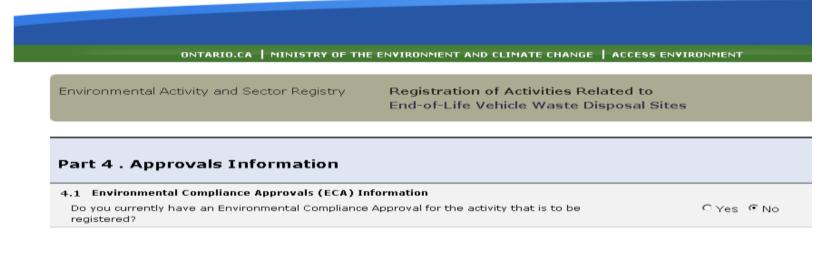

#### Part 4 – Environmental Compliance Approval Information

MINISTRY OF THE ENVIRONMENT AND CLIMATE CHANGE

Do you have an Environmental Compliance Approval for the activity to be registered?

- Yes? Enter the ECA number and date issued
- No? Click Save and Continue